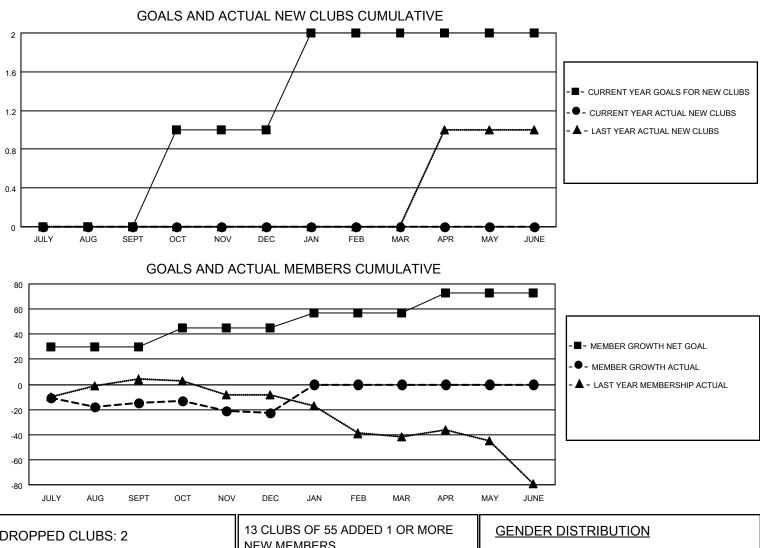

## LOCATION MICHIGAN

District 10

Results as of: 12/31/2020

| Clubs                 |               |           |               | Members               |                         |                         |                                                    |  |  |
|-----------------------|---------------|-----------|---------------|-----------------------|-------------------------|-------------------------|----------------------------------------------------|--|--|
| RESULTS FOR 2020-2021 |               |           |               | RESULTS FOR 2020-2021 |                         |                         |                                                    |  |  |
| QUARTER               | NEW CLUB GOAL | NEW CLUBS | DROPPED CLUBS | QUARTER               | IBER GROWTH NET<br>GOAL | MEMBER GROWTH<br>ACTUAL | DROPPED<br>MEMBERS ACTUAL<br>(including transfers) |  |  |
| JULY/AUG/SEPT         | 0             | 0         | 2             | JULY/AUG/SEPT         | 30                      | 20                      | 32                                                 |  |  |
| OCT/NOV/DEC           | 1             | 0         | 0             | OCT/NOV/DEC           | 15                      | 11                      | 19                                                 |  |  |
| JAN/FEB/MAR           | 1             | 0         | 0             | JAN/FEB/MAR           | 12                      | 0                       | 0                                                  |  |  |
| APR/MAY/JUNE          | 0             | 0         | 0             | APR/MAY/JUNE          | 16                      | 0                       | 0                                                  |  |  |

| DROPPED CLUBS: 2 |    | 13 CLUBS OF 55 ADDED 1 OR MORE | GENDER DISTRIBUTION                                             |              |     |
|------------------|----|--------------------------------|-----------------------------------------------------------------|--------------|-----|
|                  |    | NEW MEMBERS                    | MALE                                                            | 960 (71.16%) |     |
|                  |    | 1                              | FEMALE                                                          | 389 (28.84%) |     |
| DROPPED MEMBERS  |    |                                |                                                                 |              |     |
| DECEASED         | 10 | CLICK HERE FOR CUMULATIVE      | TOTAL FAMILY UNIT MEMBERS<br>FAMILY MEMBERS PAYING HALF<br>DUES |              | 238 |
| CLUB CANCELLED   | 12 | MEMBERSHIP DATA                |                                                                 |              | 100 |
| OTHER            | 29 |                                |                                                                 |              | 120 |
| TOTAL            | 51 |                                |                                                                 |              |     |
|                  |    |                                |                                                                 |              |     |